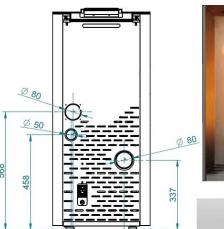

Pellet Tank Capacity: 20kg

9.5 - 39hrsApprox. burn time (Min – Max):

Flue Outlet Diameter: 80mm

Electrical Requirement (working): 100W

300W Electrical Requirement (starting):

Net Weight: 105kg

Dimensions (H x W x D): 1,068 x 473 x 537mm