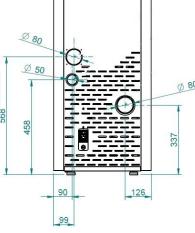

Pellet Tank Capacity: 20kg

9.5 - 39hrsApprox. burn time (Min – Max):

Flue Outlet Diameter: 80mm

Electrical Requirement (working): 100W

300W Electrical Requirement (starting):

Net Weight: 105kg

Dimensions (H x W x D): 1,068 x 473 x 537mm