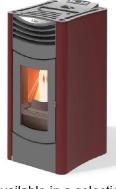

## Wood pellet stove with ductable heat

Option to duct heat into one additional room (8m max.)

Completely sealed stove - ideal for Passive House

Average Thermal Heat Input (Min - Max): 2.45 - 10.00kW

Performance Efficiency (Min – Max): 93.59 - **97.89**%

Available in a selection of colours:

bordeaux, white, or black with grey top & door

Stunning aesthetics with coloured, curved glass sides

Your trusted local dealer: