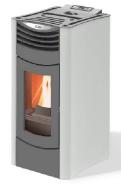

## Wood pellet stove with ductable heat

Option to duct heat into one additional room (8m max.)

Completely sealed stove - ideal for Passive House

Average Thermal Heat Input (Min - Max): 2.45 - 10.00kW

Performance Efficiency (Min – Max): 93.59 - **97.89**%

Available in a selection of colours:

bordeaux, white, or black with grey top & door

Stunning aesthetics with coloured, curved glass sides

Your trusted local dealer: