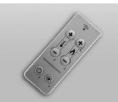

## Wood pellet stove with ductable heat

Option to duct heat into one additional room (8m max.)

Completely sealed stove - ideal for Passive House

Average Thermal Heat Input (Min - Max): 2.45 - 10.00kW

Performance Efficiency (Min – Max): 93.59 - **97.89**%