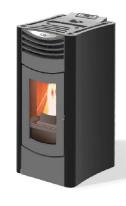

## Wood pellet stove with ductable heat

Option to duct heat into one additional room (8m max.)

Completely sealed stove - ideal for Passive House

Average Thermal Heat Input (Min - Max): 2.45 - 10.00kW

Performance Efficiency (Min – Max): 93.59 - **97.89**%

Available in a selection of colours:

bordeaux, white, or black with grey top & door

Stunning aesthetics with coloured, curved glass sides

Your trusted local dealer: