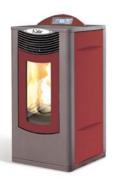

Specifications & products may differ from those shown and may change at any

Pellet Consumption (Min - Max):

187

200

Available in a selection of colours:

Your trusted local dealer:

woodpelletstoves.ie