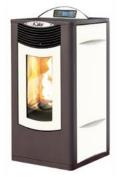

Specifications & products may differ from those shown and may change at any

Pellet Consumption (Min - Max):

187

200

Available in a selection of colours:

Your trusted local dealer:

woodpelletstoves.ie