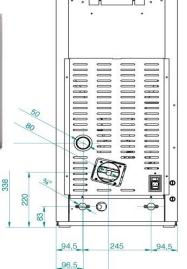

Pellet Tank Capacity: 17kg

Approx. burn time (Min – Max): 5.5 – 16hrs

Flue Outlet Diameter: 80mm

Electrical Requirement (working): 120W
Electrical Requirement (starting): 350W
Net Weight: 145kg

Dimensions (H x W x D): 1,034 x 492 x 480 mm