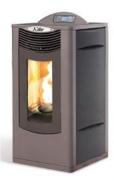

Specifications & products may differ from those shown and may change at any

Pellet Consumption (Min - Max):

187

200

Available in a selection of colours:

Your trusted local dealer:

woodpelletstoves.ie