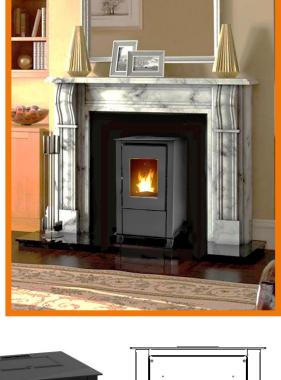

## ROSE 5.5 AIR STOVE - TECH. DATA

Net Weight: 42kg

Dimensions (H x W x D): 840 x 460 x 470mm

NB: Specifications & products are indicative only, may differ from those shown & may change at any time & without notice. E&OE.

- Finished in matt black finish with detachable door handle for neat finish
- Superb looking stove, compact, with a traditional feel, but all the modern features of a pellet stove
- Control via remote control and/or Smartphone App (optional)
- Timed and thermostatic control
- Perfect replacement for an open fire or multi-fuel room heater stove