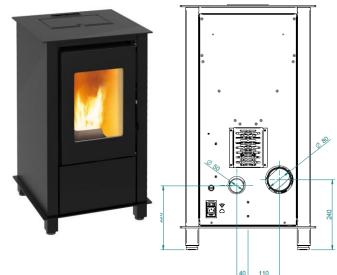

## ROSE 5.5 AIR STOVE - TECH. DATA

## Wood pellet stove for space heat only

Average Thermal Heat Input (Min - Max): 2.5 - 6.2kWPerformance Efficiency (Min – Max): 90.0 - 93.3%Nominal Overall Power Yield (Min – Max): 2.5 - 5.53kW

Approx. Heating Capacity - Poor Insulation:  $40 - 90m^3$ Approx. Heating Capacity - Good Insulation: 120 - 260m3

Pellet Consumption (Min – Max): 0.57 - 1.34kg/hr

Pellet Tank Capacity: 11kg

Approx. burn time (Min - Max): 8 - 19hrs

Flue Outlet Diameter: 80mm

Electrical Requirement (working): 100W

Electrical Requirement (starting): 300W

Net Weight: 42kg

Dimensions (H x W x D): 840 x 460 x 470mm

NB: Specifications & products are indicative only, may differ from those shown & may change at any time & without notice. E&OE.

- Finished in matt black finish with detachable door handle for neat finish
- Superb looking stove, compact, with a traditional feel, but all the modern features of a pellet stove
- Control via remote control and/or Smartphone App (optional)
- Timed and thermostatic control
- Perfect replacement for an open fire or multi-fuel room heater stove