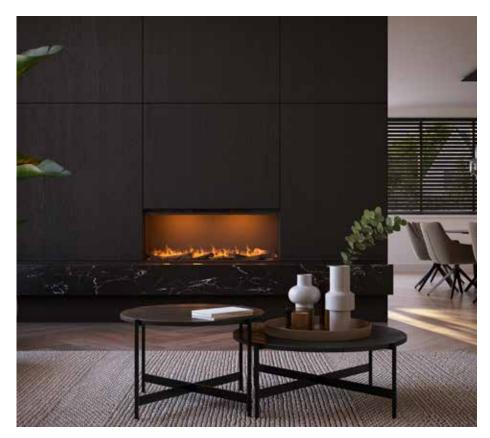

## New! e-SliM Linear

The innovative e-SliM Linear redefines the high-quality electric fireplace. Thanks to the strikingly low installation depth, you can now install the astonishingly real fire effect that is consisting of light and water vapor in even more places than ever before. Available in 3 widths, for an attractive enrichment of every wall, every concept, at every location. An endless opportunity to play responsibly with fire!

# Why opt for the e-SliM Linear:

- Unique three-dimensional fire image
- Adjustable multi-colour top lighting and flame colour
- Energy efficient, 0% emissions, 100% fire image
- No flue gas discharge required
- Installation can be done almost anywhere, low installation depth
- Patented Comfort\$aver heating system (max. 2 kW)
- Ultimate ease of use; manually, with remote control or app
- Available in 3 widths, up to more than 2 meters fire image

In short: 100% safe, fascinating and fully 3-dimensional flames. Unique and always different!