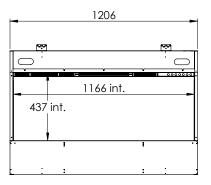

#### Specifications

Exterior dimensions WxHxD in mm 1210 x 800 x 300

**Fire display WxHxD in mm** 1170 x 440

**System** e-SliM burner

**Decoration** Log set

Back walls Back wall smooth steel

**Remote** Via Flame Connect app and Bluetooth remote