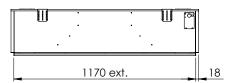

#### Specifications

Exterior dimensions WxHxD in mm 1210 x 800 x 300

**Fire display WxHxD in mm** 1170 x 440

**System** e-SliM burner

**Decoration** Log set

Back walls Back wall smooth steel

**Remote** Via Flame Connect app and Bluetooth remote