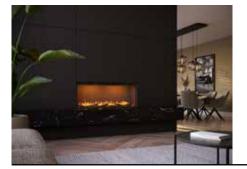

## New! e-SliM Linear

The innovative e-SliM Linear redefines the high-quality electric fireplace. Thanks to the strikingly low installation depth, you can now install the astonishingly real fire effect that is consisting of light and water vapor in even more places than ever before. Available in 3 widths, for an attractive enrichment of every wall, every concept, at every location. An endless opportunity to play responsibly with fire!

# Why opt for the e-SliM Linear:

- Unique three-dimensional fire image
- Adjustable multi-colour top lighting and flame colour
- Energy efficient, 0% emissions, 100% fire image
- No flue gas discharge required
- Installation can be done almost anywhere, low installation depth
- Patented Comfort\$aver heating system (max. 2 kW)
- Ultimate ease of use; manually, with remote control or app
- Available in 3 widths, up to more than 2 meters fire image

In short: 100% safe, fascinating and fully 3-dimensional flames. Unique and always different!