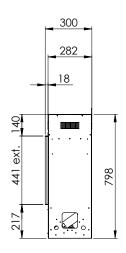

#### Specifications

Exterior dimensions WxHxD in mm 1210 x 800 x 300

**Fire display WxHxD in mm** 1170 x 440

**System** e-SliM burner

**Decoration** Log set

Back walls Back wall smooth steel

**Remote** Via Flame Connect app and Bluetooth remote